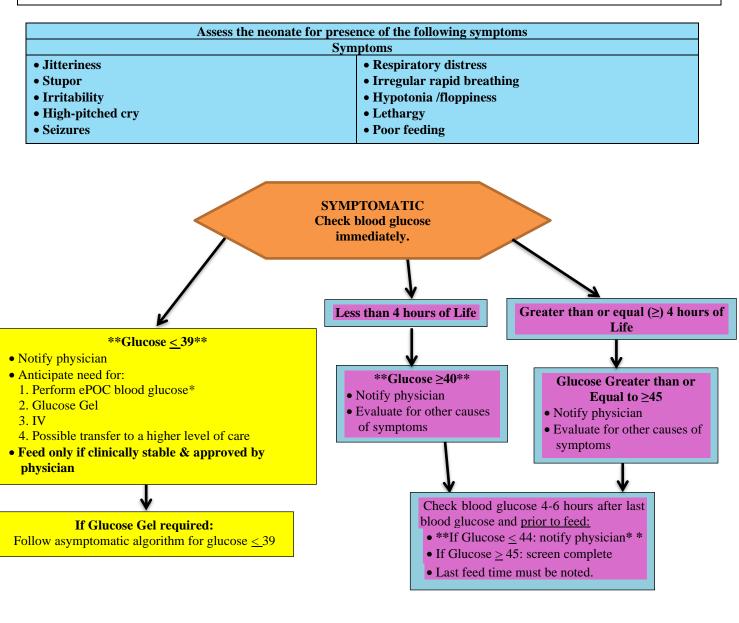

## Hypoglycemia in the Newborn

Attachment B - Management of Neonatal Hypoglycemia Algorithm: Symptomatic Neonate

- \*South Lake Hospital and Bayfront Health will continue using POCT or alternative POCT approved method/Lab. glucose as needed.
- \*\*Newborn Standing Order Set includes Conditional Orders for up to 2 doses of glucose gel in specific situations. \*\*