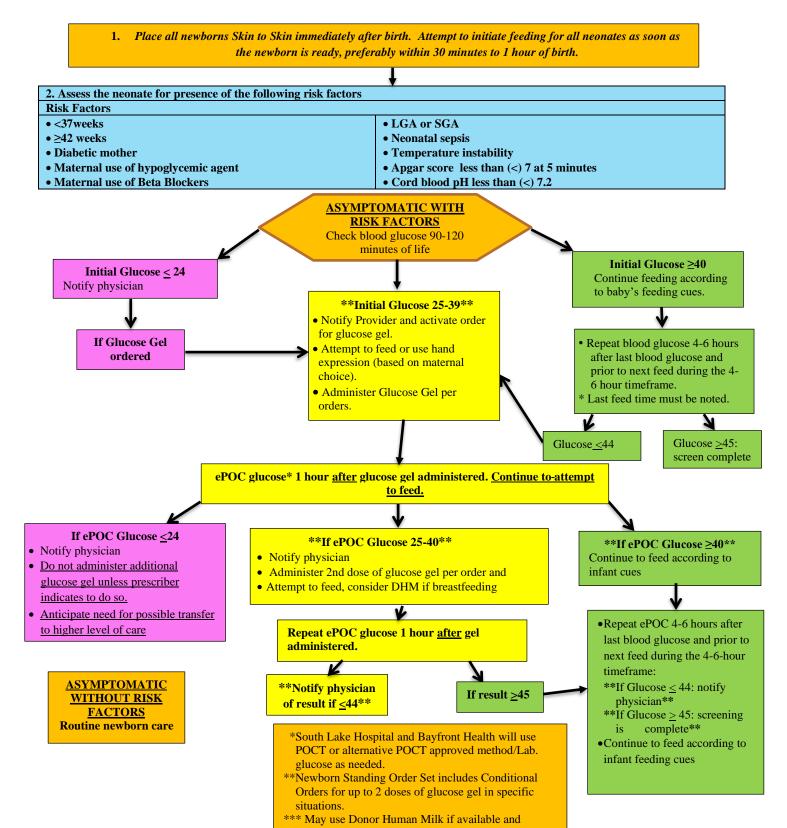

## Hypoglycemia in the Newborn

Attachment A - Management of Neonatal Hypoglycemia Algorithm: Asymptomatic Neonate with Risk Factors

1414 Kuhl Ave. Orlando, Florida 32806 321.843.7000